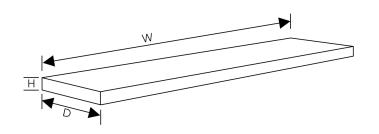

Y-102-P

| Model    | Y-102-P                   |
|----------|---------------------------|
| Product  | Floating Shelf            |
| Size     | 7"(W) x 5"(D) x 1 1/4"(H) |
| Slope    | 1/8"                      |
| Hardware | Included, Concealed       |